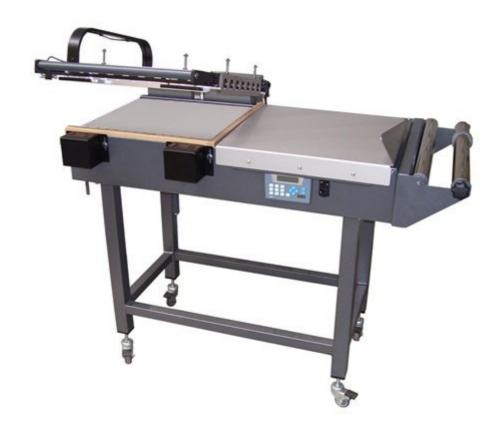

## **Rapid Seal 5050MP L-Bar Sealer**

- Height Adjustable Product Tray.
- Electro Magnet Clamp Down.
- PLC Computer Controlled Heat to Cut-off Wire Adjusts to any operator speed or product throughput time automatically.
- Height Adjustable L-Bar Arm.
- Gas Strut Arm Return- No breakable arm return Spring or Counterweight.
- Fully PLC Controlled Seal Time, Cool Time, Seal Delay, and Magnet test.
- Quick Change roll holder with tension control.
- Stainless Steel Product Tray.
- Nylon handle for comfort and sanitary requirements.
- Warranty for one-year on all parts (Excludes: Teflon Tape, Nichrome Wire, Syndanyo, Heat Rubber)
- NZ Made.
- Dimensions L 1350mm D 800mm H 1200mm Single Phase 220V 10 amps.
- Seal Dimensions L 500mm x W 500mm x H 250mm