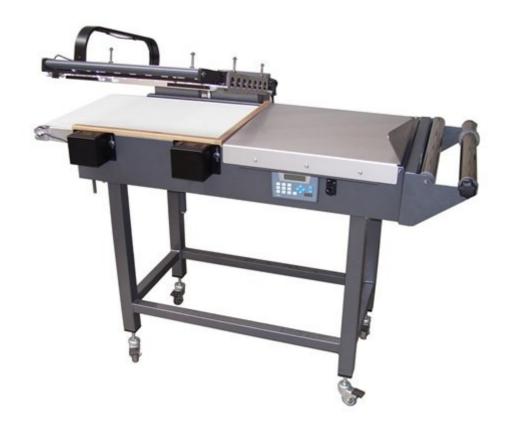

## **Rapid Seal 5050MPC L-Bar Sealer**

- Height Adjustable Product Tray.
- Electro Magnet Clamp Down.
- PLC Computer Controlled Heat to Cut-off Wire Adjusts to any operator speed or product throughput time automatically.
- Height Adjustable L-Bar Arm.
- Gas Strut Arm Return- No breakable arm return Spring or Counterweight.
- Fully PLC Controlled Seal Time, Cool Time, Seal Delay, and Magnet test.
- Quick Change roll holder with tension control.
- Take-away conveyor.
- Nylon handle for comfort and sanitary requirements.
- Warranty for one-year on all parts (Excludes: Teflon Tape, Nichrome Wire, Syndanyo, Heat Rubber)
- NZ Made.
- Dimensions L 1350mm D 800mm H 1200mm Single Phase 220V 10 amps.
- Seal Dimensions L 500mm x W 500mm x H 250mm