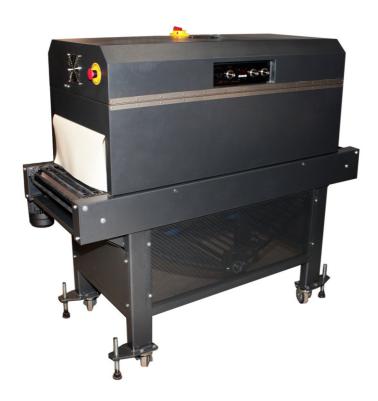

## **Rapid Shrink 500LR Tunnel**

- Extra Long Tunnel For High Speed Demand or Difficult Products.
- Cut away in feed and out feed to marry with feed conveyors.
- Digital Fuzzy Logic controlled Heat Thermostat to maintain exacting heat control.
- Three separate fans with variable speed for variable air flow.
- Self Cool down function upon being switched off.
- Level Adjusting Feet and Castors.
- Variable speed conveyor.
- Live Roller Conveyor.
- Quiet operation and minimal heat up time.
- Warranty for one-year on all parts.
- NZ Made.
- Dimensions L 1500mm W 600mm H 1450mm Three Phase 20amp
- Tunnel Dimensions L 1220mm x W 500mm x H 250mm