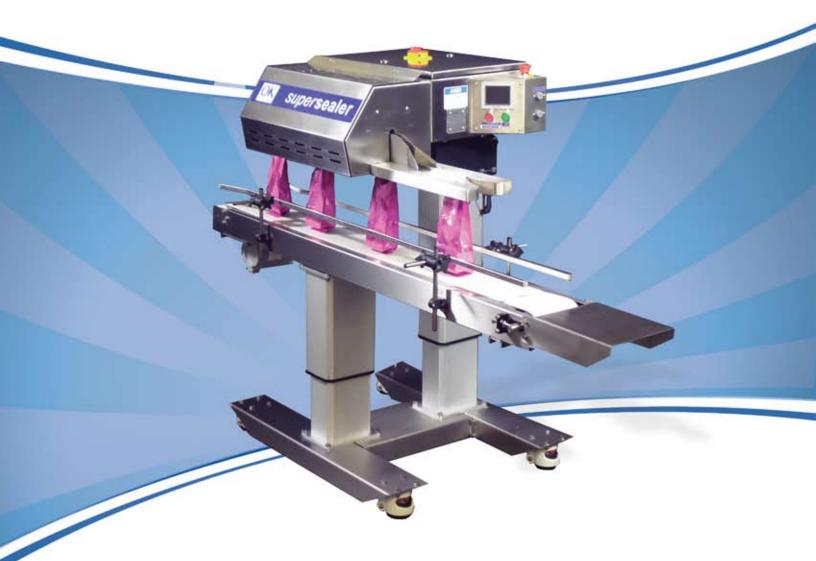

# **SUPERSEALER SB20** ROTARY CONTINUOUS BAND SEALER

The Supersealer SB20 Continuous Heat Bag Sealer continuously seals a wide range of bag materials at high speed and efficiency. The heavy duty SB20 stainless steel construction in combination with proven band sealing technology and operator friendly controls ensures continuous duty performance in demanding applications.

#### TECHNICAL SPECIFICATIONS SUPERSEALER SB20:

| Bag size range:        | All bag sizes                               |
|------------------------|---------------------------------------------|
| Bag material range:    | Heat sealable materials up to 24 mils       |
| Speed:                 | Up to 65 fpm or 20 mpm                      |
| Seal width:            | 5/16″ or 8mm                                |
| Machine handing:       | Right to Left or Left to Right              |
| Electric Requirements: | 110 VAC, 1 Ph, 60 Hz, 10 Amp or             |
|                        | 220 VAC, 1 Ph, 50 Hz, 7 Amp                 |
|                        | CE marked                                   |
| Pneumatic:             | Not required on standard configuration      |
|                        | Required for optional jet flow trim remover |

### FEATURES

BENEFITS

| Easy to maintain                                                                                 |
|--------------------------------------------------------------------------------------------------|
| Ease of matching conveyor speeds and flexibility                                                 |
| Accurate and consistent sealing temperature                                                      |
| With a touch of a button, for height adjustments,<br>simplifying multiple bag/pouch applications |
|                                                                                                  |