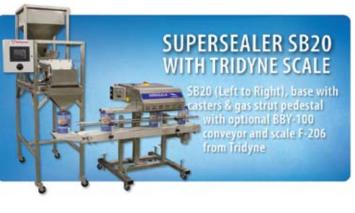

# **SUPERSEALER SB20** ROTARY CONTINUOUS BAND SEALER

The Supersealer SB20 Continuous Heat Bag Sealer continuously seals a wide range of bag materials at high speed and efficiency. The heavy duty SB20 stainless steel construction in combination with proven band sealing technology and operator friendly controls ensures continuous duty performance in demanding applications.

#### SUPERSEALER SB20 OPTIONS:

| Bag top trimmers:                             | Two styles: Rotary blade or stationary blade, meeting all application requirements                                                                           |
|-----------------------------------------------|--------------------------------------------------------------------------------------------------------------------------------------------------------------|
| Trim removers:                                | 3" or 76mm or<br>5" or 127mm<br>Other lengths of trim can be accommodated                                                                                    |
| Automatic infeed:                             | T PAK infeed into Supersealer for high speed conveyor systems                                                                                                |
| Bag coders and printers:                      | Emboss coder or ink roll coder. Up to two lines. All other coders on the market can be mounted and integrated with the Supersealer                           |
| Conveyors:                                    | Conveyors to meet all application requirements                                                                                                               |
| Bag fillers and bag loaders:                  | OK International works with their partners who<br>manufacture scales, augers, and robotics<br>and automatic bag loaders to create a seamless<br>packing line |
| Washdown sealer and corrosive washdown:       | Upgrades for all kinds of environments and applications                                                                                                      |
| Deduster for difficult dusty<br>environments: | Removes dust that creates barriers for sealing from seal area so that bag can be sealed                                                                      |