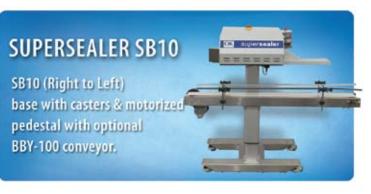

# **SUPERSEALER SB20** ROTARY CONTINUOUS BAND SEALER

The Supersealer SB20 Continuous Heat Bag Sealer continuously seals a wide range of bag materials at high speed and efficiency. The heavy duty SB20 stainless steel construction in combination with proven band sealing technology and operator friendly controls ensures continuous duty performance in demanding applications.

#### TECHNICAL SPECIFICATIONS SUPERSEALER SB20:

| Bag size range:        | All bag sizes                               |
|------------------------|---------------------------------------------|
| Bag material range:    | Heat sealable materials up to 24 mils       |
| Speed:                 | Up to 65 fpm or 20 mpm                      |
| Seal width:            | 5/16″ or 8mm                                |
| Machine handing:       | Right to Left or Left to Right              |
| Electric Requirements: | 110 VAC, 1 Ph, 60 Hz, 10 Amp or             |
|                        | 220 VAC, 1 Ph, 50 Hz, 7 Amp                 |
|                        | CE marked                                   |
| Pneumatic:             | Not required on standard configuration      |
|                        | Required for optional jet flow trim remover |

#### SUPERSEALER SB20 OPTIONS:

| Bag top trimmers:                             | Two styles: Rotary blade or stationary blade, meeting all application requirements                                                                           |
|-----------------------------------------------|--------------------------------------------------------------------------------------------------------------------------------------------------------------|
| Trim removers:                                | 3" or 76mm or<br>5" or 127mm<br>Other lengths of trim can be accommodated                                                                                    |
| Automatic infeed:                             | T PAK infeed into Supersealer for high speed conveyor systems                                                                                                |
| Bag coders and printers:                      | Emboss coder or ink roll coder. Up to two lines. All other coders on the market can be mounted and integrated with the Supersealer                           |
| Conveyors:                                    | Conveyors to meet all application requirements                                                                                                               |
| Bag fillers and bag loaders:                  | OK International works with their partners who<br>manufacture scales, augers, and robotics<br>and automatic bag loaders to create a seamless<br>packing line |
| Washdown sealer and corrosive washdown:       | Upgrades for all kinds of environments and applications                                                                                                      |
| Deduster for difficult dusty<br>environments: | Removes dust that creates barriers for sealing from seal area so that bag can be sealed                                                                      |